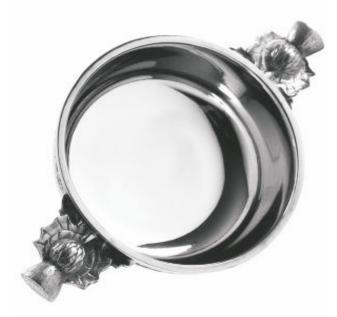

## **Thistle Handle Quaich**

This beautiful pewter Quaich features a plain highly polished bowl which contrasts wonderfully with the ornate Celtic banding around the circumference of the bowl and is then added to by two beautifully intricate Scottish thistle style handles. This style of Quaich is available in the following eight different sizes: SQ900 2.5" - 7cm wide x 3.5cm high SQ901 3" - 8cm wide x 4cm high SQ902 3.5" - 9.5cm wide x 4.5cm high SQ903 4" - 11cm wide x 4.5cm high SQ904 4.5" - 12cm wide x 5cm high SQ905 5" - 13cm wide x 6cm high SQ906 5.5" - 15cm wide x 7.5cm high SQ907 6.5" - 18cm wide x 8cm high All of our Quaich come complete with a colour leaflet explaining the history of the Quaich